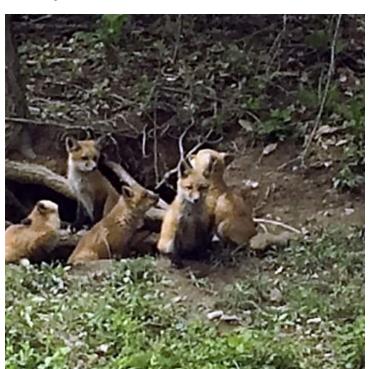

## More wildlife encounters in Washington County

High school notebook: Zebrasky has Carlynton in baseball playoffs

More wildlife encounters in county