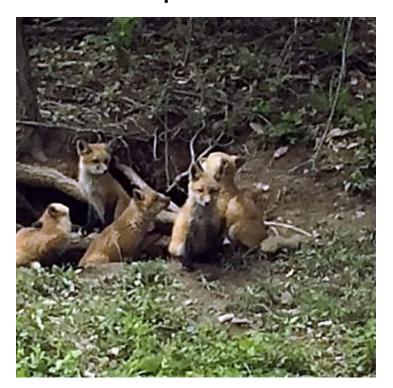

## More wildlife encounters in Washington County

High school notebook: Zebrasky has Carlynton in baseball playoffs

More wildlife encounters in county