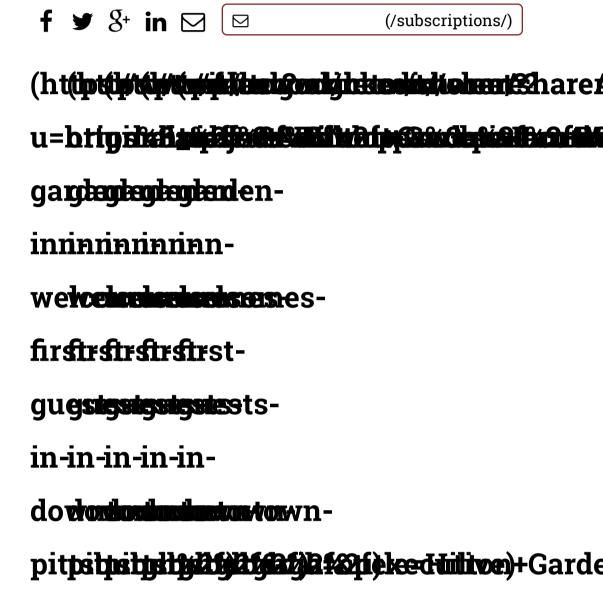

by Adriana Pop | Mar 08, 2016

**Pittsburgh**—A new <u>Hilton Garden Inn (http://hiltongardeninn3.hilton.com/en/index.html?ignoreGateway=true</u>) officially opened in the dynamic downtown <u>Pittsburgh hotel (https://www.cpexecutive.com/pittsburgh/)</u> market on March 2.

Designed to achieve LEED silver certification, Hilton Garden Inn Pittsburgh Downtown (http://hiltongardeninn3.hilton.com/en/hotels/pennsylvania/hilton-garden-inn-pittsburghdowntown-PITFAGI/index.html) is part of Millcraft's Tower Two-Sixty (http://towertwosixty.com/) mixed-use project in the heart of Market Square, a major hub of all downtown activity.

The new hotel is close to prominent attractions, including Heinz Field, Carnegie Science Center, PNC Park and The Andy Warhol Museum. Guests can dine on-site at Revel + Roost, which offers made-to-order breakfast, dinner, cocktails and evening room service. There is also the Pavilion Pantry, which is open 24 hours and offers salty snacks, sweet treats, cold beverages and microwaveable packaged items.

The property also features more than 2,000 square feet of flexible meeting space. Other amenities include complimentary Wi-Fi, a 24hour business center with remote printing and a fitness center. All guestrooms boast an in-room hospitality center with mini fridge, microwave and Keurig coffee maker, a spacious and clutter-free work desk with an ergonomic chair.

Image courtesy of Millcraft Investments

Hilton Garden Inn (/tag/hilton-garden-inn/) Millcraft Investments (/tag/millcraft-investments/) Tower Two-Sixty (/tag/tower-two-sixty/)